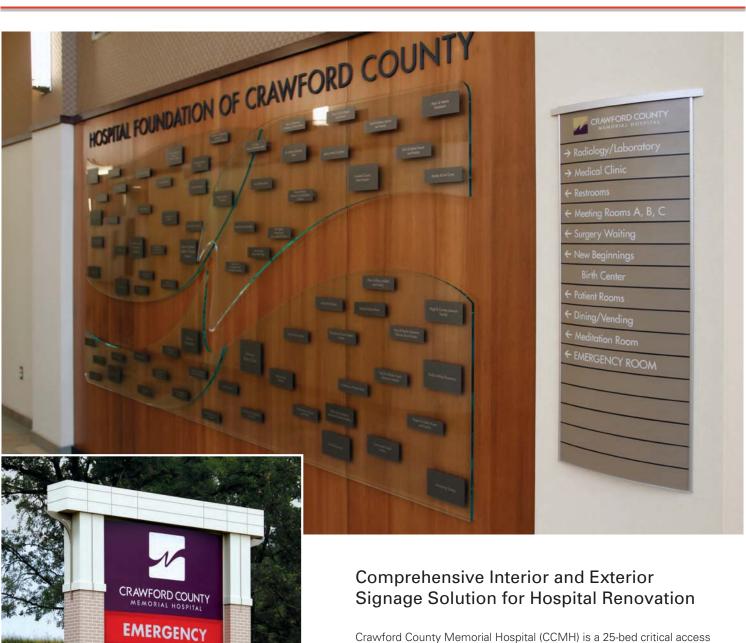

## **About the Solution**

To complement the newly renovated hospital, ASI, Nebraska provided a complete custom interior, exterior and donor recognition signage solution that integrates the updated CCMH brand identity. A large, custom donor recognition wall was placed in a primary area of the hospital to recognize key hospital contributors. The design intergrated large plate glass panels to signify the flowing river shape from the CCMH logo. Acrylic plates are directly adhered to the glass that blend with the hospitals color palette and recognize the different levels of giving.

For the interior wayfinding solution, ASI recommended Horizon due to its design flexibility and range of sign types to meet the signage needs throughout the hospital. Horizon, a curved face aluminum extrusion system, was designed to complement the interior environment with the selection of brown as the primary color scheme. The other sign elements, included the accent, remained in their natural anodized color, which resulted in an elegant solution that complements the interior environment.