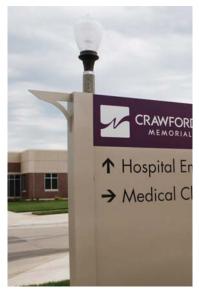

For the exterior signage, ImageFirst<sup>™</sup> fabricated a custom solution for the exterior campus utilizing post and panel and building wall mounts. Where appropriate the signage includes critical wayfinding information to direct visitors and guests to the correct area of the hospital and the CCMH brand identity is integrated.