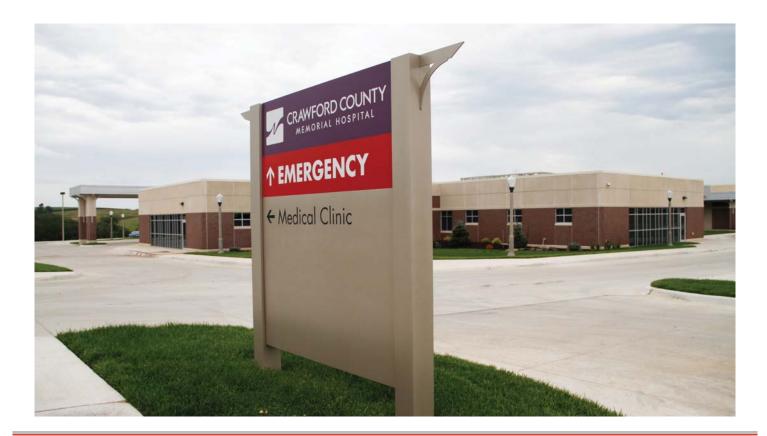

For the exterior signage, ImageFirst<sup>™</sup> fabricated a custom solution for the exterior campus utilizing post and panel and building wall mounts. Where appropriate the signage includes critical wayfinding information to direct visitors and guests to the correct area of the hospital and the CCMH brand identity is integrated.

The complete architectural signage solution effectively guides visitors, patients and staff throughout the facility, complements the architectural environment and reinforces the Crawford County Memorial Hospital brand.